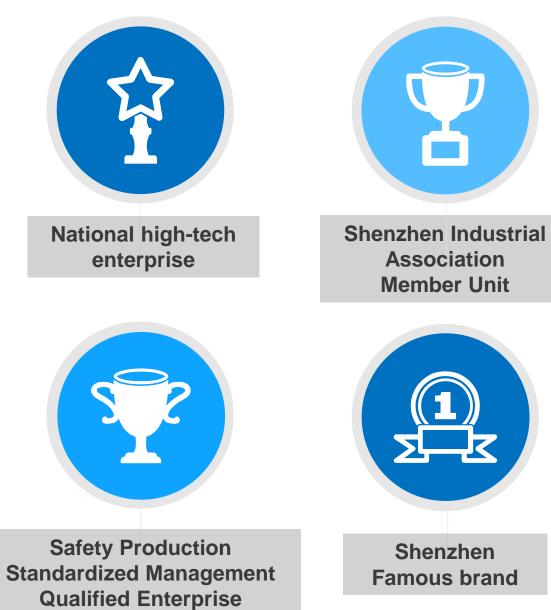

2-20 layers), High-precision PCB, AL based PCB, etc.

GSC is headquartered in Shenzhen, China, with three plants in Jiangsu, Jiangxi and Shenzhen. It has more than 600 employees and currently has a maximum production capacity of 70,000 m<sup>2</sup> per month.

The current Registered Capital of GSC is RMB 50 million.

#### **History** 2019 **Group Max capacity :** Group total sales reached ¥250,000,000 2015 **70,000 m<sup>2</sup>** and eastern China sales department was found in Suzhou and Xiamen Jiangsu GS was founded in 2014 Huai' an City. Total investment: ¥100,000,000. Establishment of overseas sales department 2011 and acquire ISO9001:2000 certificate. 2007 Investment of ¥50 mil to found JX GS 2005 SZ GS was founded

GROUP



2014 2015 2016 2017

2018









#### **Company Honor**











## **About Our Products**

Main Manufa Products Capab

Manufacturing Capabilities

Equipments

Factories

Flow Key Advantages

Manufacture





#### **Main Products**













#### **Manufacturing Capabilities**

| Factor                  | Parameter                                       |                                |                                      |
|-------------------------|-------------------------------------------------|--------------------------------|--------------------------------------|
| Layer                   | 1-12L                                           | Min PCB thk (double sided)     | 0.4mm                                |
| Max PNL size            | 635×1120mm                                      | Min PCB thk (multi layer)      | 0.5mm