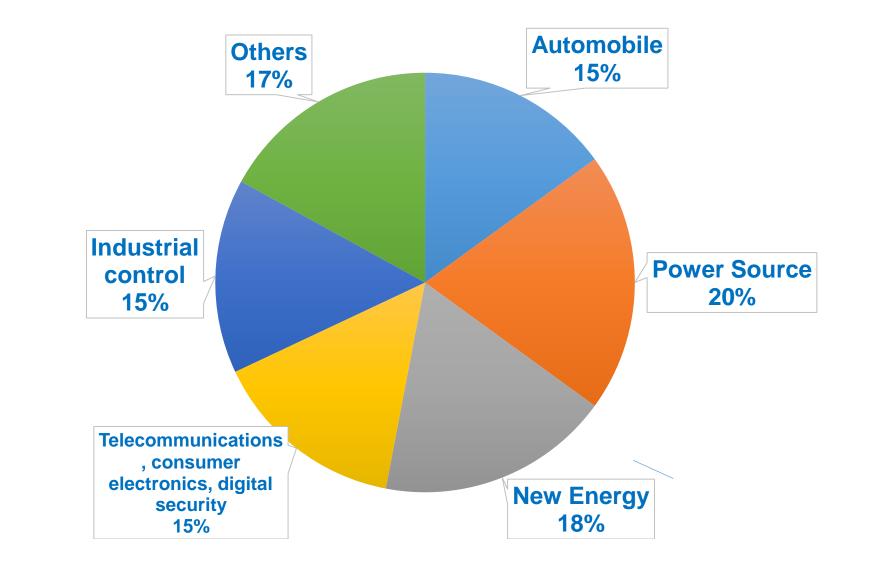

#### **Group Sales industry distribution**

| Industry                                                         | Percentage |
|------------------------------------------------------------------|------------|
| Power Source                                                     | 20%        |
| New Energy                                                       | 18%        |
| Others                                                           | 17%        |
| Automobile                                                       | 15%        |
| Telecommunications,<br>consumer electronics,<br>digital security | 15%        |
| Industrial control                                               | 15%        |