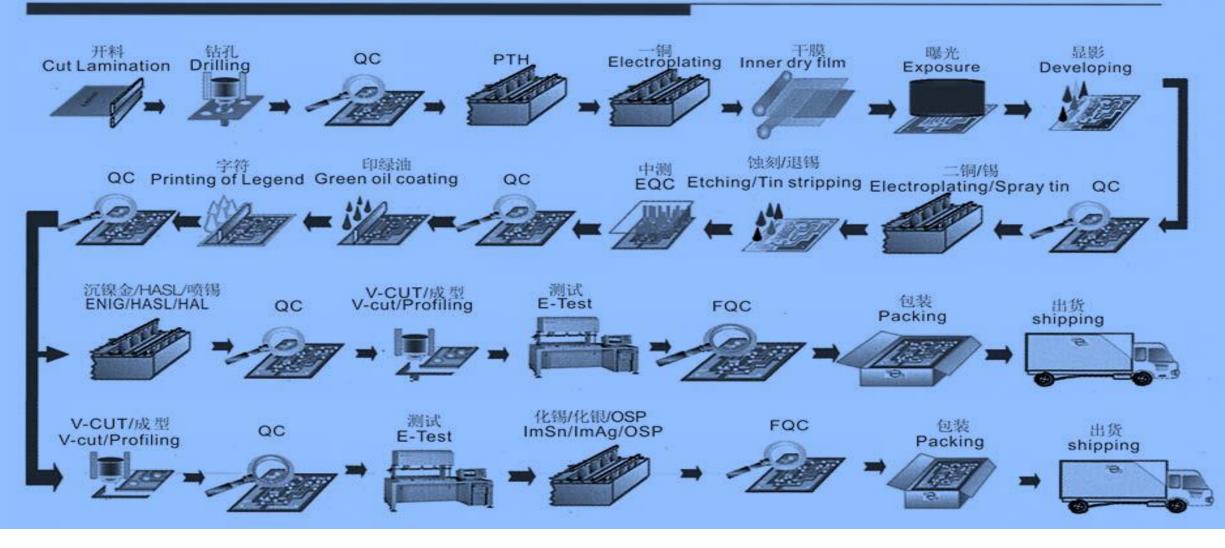

|
| Surface treatments      | HASL, OSP, ENIG, Immersion Ag, Golden finger    |                                |                                      |
| Base material           | FR-4, high TG FR-4, Cu base FR-4, Al base board |                                |                                      |
| Sampling period         | 2L: 4-5 days; 4L: 5-7days                       |                                |                                      |

GLOBAL SUCCESS















#### Equipments







VCP



**Inner layer** 



Drilling





Lamination

OSP

Solder mask pretreatment



#### Equipments





**E-Test** 



AOI





**Auto E-Test** 



**Visual inspection** 

#### **AOI of inner layer**

Lab

#### **Manufacture Flow**



双面板流程图 Double-Sided Boards flowchart



#### **Manufacture Flow**



多层板流程图 Multi-Layer Boards flowchart



#### **Factories**

## Headquater

欢迎光临 WELCOME



## Jiangsu Factory

江苏洲他电路科技有限公司 GLOBAL SUCCESS CIRCUITS CO. LTD

## Jiangxi Factory

Сонал видания Жилажана видания Жилажана видания Жилажана видания Жилажана видания Конал види видания Конал видания Конал видания Кон

unearth

#### **Key Advantages**





Very stable supply chain



Very suitable products



Very willingly to cooperate



partners



## **About Our Market**

Group Domestic Group Overseas Cooperative **Global Sales** industry distribution Market Market

#### **Group Sales industry distribution**





| Industry                                                         | Percentage |
|------------------------------------------------------------------|-----