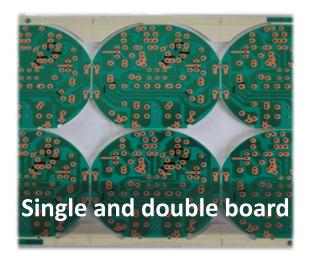

and currently has a maximum production capacity of 70,000 m<sup>2</sup> per month.

The current Registered Capital of GSC is RMB 50 million.

#### **History** 2019 **Group Max capacity :** Group total sales reached ¥250,000,000 2015 **70,000 m<sup>2</sup>** and eastern China sales department was found in Suzhou and Xiamen Jiangsu GS was founded in 2014 Huai' an City. Total investment: ¥100,000,000. Establishment of overseas sales department 2011 and acquire ISO9001:2000 certificate. 2007 Investment of ¥50 mil to found JX GS 2005 SZ GS was founded

GROUP



2014 2015 2016 2017

2018









#### **Company Honor**











## **About Our Products**

Main Manufa Products Capab

Manufacturing Capabilities

Equipments

Factories

Flow Key Advantages

Manufacture





#### **Main Products**













#### **Manufacturing Capabilities**

| Factor                  | Parameter                                       |                                |                                      |
|-------------------------|-------------------------------------------------|--------------------------------|--------------------------------------|
| Layer                   | 1-12L                                           | Min PCB thk (double sided)     | 0.4mm                                |
| Max PNL size            | 635×1120mm                                      | Min PCB thk (multi layer)      | 0.5mm                                |
| Max Cu thk              | 4OZ                                             | Min inner layer thk            | 0.2mm                                |
|