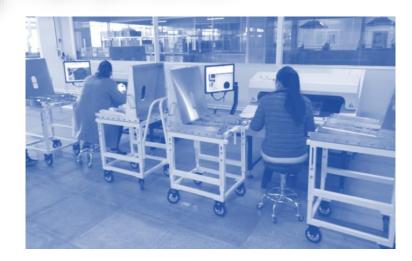

| ±0.10mm                              |
| Impedance tolerance     | +/-10%                                          | Pattern registration tolerance | 土0.075mm                             |
| Surface treatments      | HASL, OSP, ENIG, Immersion Ag, Golden finger    |                                |                                      |
| Base material           | FR-4, high TG FR-4, Cu base FR-4, Al base board |                                |                                      |
| Sampling period         | 2L: 4-5 days; 4L: 5-7days                       |                                |                                      |

GLOBAL SUCCESS















#### Equipments







VCP



**Inner layer** 



Drilling





Lamination

OSP

Solder mask pretreatment



#### Equipments





**E-Test** 



AOI





**Auto E-Test** 



**Visual inspection** 

#### **AOI of inner layer**

Lab

#### **Manufacture Flow**



双面板流程图 Double-Sided Boards flowchart



#### **Manufacture Flow**



多层板流程图 Multi-Layer Boards flowchart



#### **Factories**

## Headquater

欢迎光临 WELCOME



## Jiangsu Factory

江苏洲他电路科技有限公司 GLOBAL SUCCESS CIRCUITS CO. LTD

## Jiangxi Factory

Сонал видания Жилажана видания Жилажана видания Жилажана видания Жилажана видания Конал види видания Конал видания Конал видания Кон

unearth

#### **Key Advantages**





Very stable supply chain



Very suitable products



Very willingly to cooperate



partners



## **About Our Market**

Group Domestic Group Overseas Cooperative **Global Sales** industry distribution Market Market

#### **Group Sales industry di