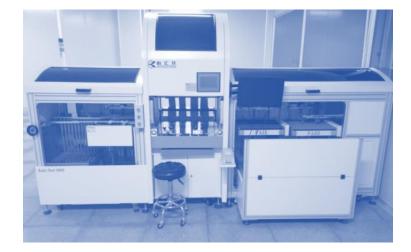

|
| Impedance tolerance     | +/-10%                                          | Pattern registration tolerance | 土0.075mm                             |
| Surface treatments      | HASL, OSP, ENIG, Immersion Ag, Golden finger    |                                |                                      |
| Base material           | FR-4, high TG FR-4, Cu base FR-4, Al base board |                                |                                      |
| Sampling period         | 2L: 4-5 days; 4L: 5-7days                       |                                |                                      |

GLOBAL SUCCESS















#### Equipments







VCP



**Inner layer** 



Drilling





Lamination

OSP

Solder mask pretreatment



#### Equipments





**E-Test** 



AOI





**Auto E-Test** 



**Visual inspection** 

#### **AOI of inner layer**

Lab

#### **Manufacture Flow**



双面板流程图 Double-Sided Boards flowchart



#### **Manufacture Flow**



多层板流程图 Multi-Layer Boards flowchart



#### **Factories**

## Headquater

欢迎光临 WELCOME



## Jiangsu Factory

江苏洲他电路科技有限公司 GLOBAL SUCCESS CIRCUITS CO. LTD

## Jiangxi Factory

Сонал видания Жилажана видания Жилажана видания Жилажана видания Жилажана видания Конал види видания Конал видания Конал видания Кон

unearth

#### **Key Advantages**





Very stable supply chain



Very suitable products



Very willingly to cooperate



partners



## **About Our Market**

Group Domestic Group Overseas Cooperative **Global Sales** industry distribution Market Market

#### **Group Sales industry distribution**