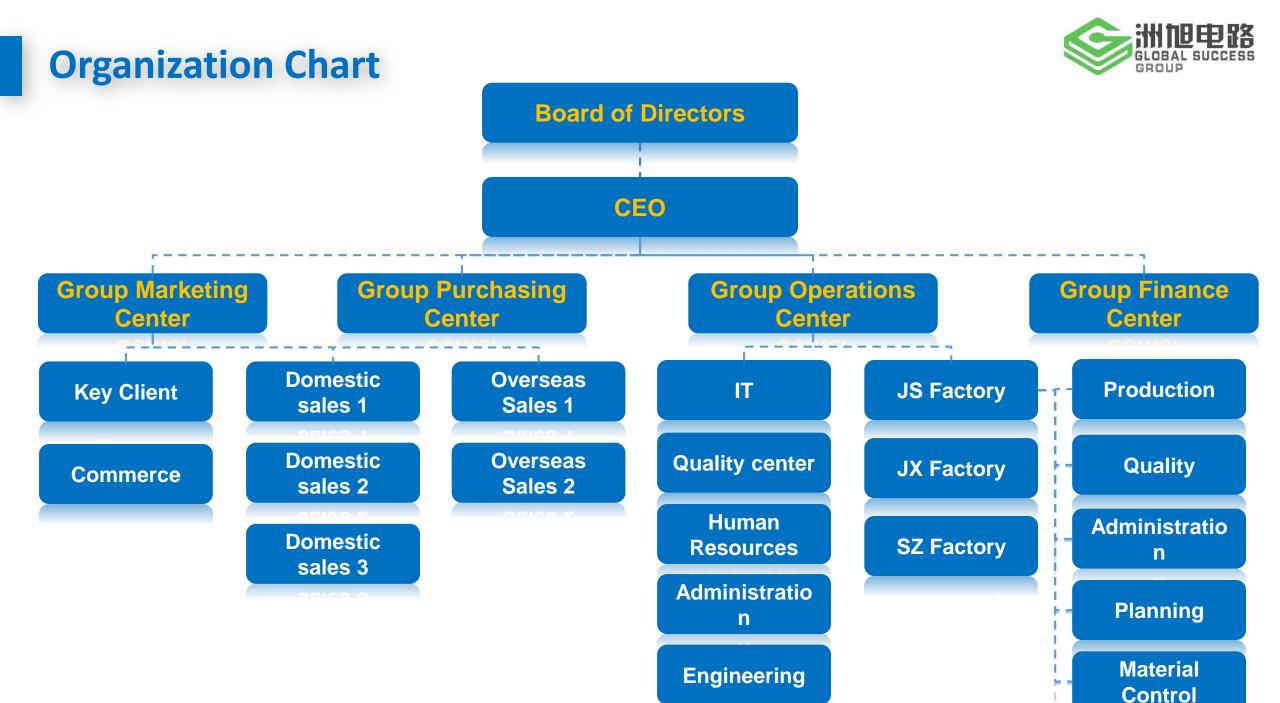

oduce 1L, 2L, Multi-layer PCB(2-20 layers), High-precision PCB, AL based PCB, etc.

GSC is headquartered in Shenzhen, China, with three plants in Jiangsu, Jiangxi and Shenzhen. It has more than 600 employees and currently has a maximum production capacity of 70,000 m<sup>2</sup> per month.

The current Registered Capital of GSC is RMB 50 million.

#### **History** 2019 **Group Max capacity :** Group total sales reached ¥250,000,000 2015 **70,000 m<sup>2</sup>** and eastern China sales department was found in Suzhou and Xiamen Jiangsu GS was founded in 2014 Huai' an City. Total investment: ¥100,000,000. Establishment of overseas sales department 2011 and acquire ISO9001:2000 certificate. 2007 Investment of ¥50 mil to found JX GS 2005 SZ GS was founded

GROUP



2014 2015 2016 2017

2018









#### **Company Honor**











## **About Our Products**

Main Manufa Products Capab

Manufacturing Capabilities

Equipments

Factories

Flow Key Advantages

Manufacture





#### **Main Products**













#### **Manufacturing Capabilities**

| Factor                  | Parameter                                       |                                |                                      |
|-------------------------|-------------------------------------------------|--------------------------------|--------------------------------------|
| Layer                   | 1-12L                                           | Min PCB thk (double sided)     | 0.4mm                                |
| Max PNL size            | 635×1120mm                                      | Min PCB thk (mu