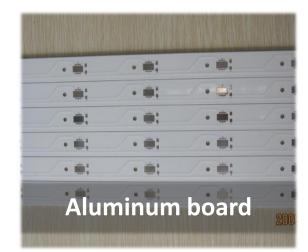

currently has a maximum production capacity of 70,000 m<sup>2</sup> per month.

The current Registered Capital of GSC is RMB 50 million.

#### **History** 2019 **Group Max capacity :** Group total sales reached ¥250,000,000 2015 **70,000 m<sup>2</sup>** and eastern China sales department was found in Suzhou and Xiamen Jiangsu GS was founded in 2014 Huai' an City. Total investment: ¥100,000,000. Establishment of overseas sales department 2011 and acquire ISO9001:2000 certificate. 2007 Investment of ¥50 mil to found JX GS 2005 SZ GS was founded

GROUP



2014 2015 2016 2017

2018









#### **Company Honor**











## **About Our Products**

Main Manufa Products Capab

Manufacturing Capabilities

Equipments

Factories

Flow Key Advantages

Manufacture





#### **Main Products**













#### **Manufacturing Capabilities**

| Factor                  | Parameter                                       |                                |                                      |
|-------------------------|-------------------------------------------------|--------------------------------|--------------------------------------|
| Layer                   | 1-12L                                           | Min PCB thk (double sided)     | 0.4mm                                |
| Max PNL size            | 635×1120mm                                      | Min PCB thk (multi layer)      | 0.5mm                                |
| Max Cu thk              | 4OZ                                             | Min inner layer thk            | 0.2mm                                |
| Min