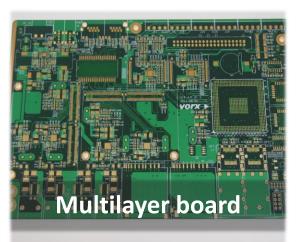

d currently has a maximum production capacity of 70,000 m<sup>2</sup> per month.

The current Registered Capital of GSC is RMB 50 million.

#### **History** 2019 **Group Max capacity :** Group total sales reached ¥250,000,000 2015 **70,000 m<sup>2</sup>** and eastern China sales department was found in Suzhou and Xiamen Jiangsu GS was founded in 2014 Huai' an City. Total investment: ¥100,000,000. Establishment of overseas sales department 2011 and acquire ISO9001:2000 certificate. 2007 Investment of ¥50 mil to found JX GS 2005 SZ GS was founded

GROUP



2014 2015 2016 2017

2018









#### **Company Honor**











## **About Our Products**

Main Manufa Products Capab

Manufacturing Capabilities

Equipments

Factories

Flow Key Advantages

Manufacture





#### **Main Products**













#### **Manufacturing Capabilities**

| Factor                  | Parameter                                       |                                |                                      |
|-------------------------|-------------------------------------------------|--------------------------------|--------------------------------------|
| Layer                   | 1-12L                                           | Min PCB thk (double sided)     | 0.4mm                                |
| Max PNL size            | 635×1120mm                                      | Min PCB thk (multi layer)      | 0.5mm                                |
| Max Cu thk              | 4OZ                                             | Min inner layer thk            | 0.2mm                                |
| M