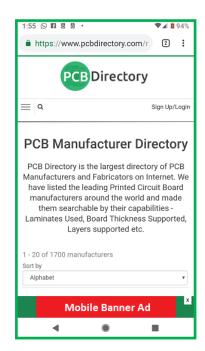

### **Mobile Banner Advertising**

Over the last few months, we have seen an increase in the traffic from mobile devices. To enable advertisers to reach out to this audience we have created a banner ad slot that shows specifically on mobile devices. The ad sticks to the bottom of the screen, so can be seen by users at all times without disturbing their experience.