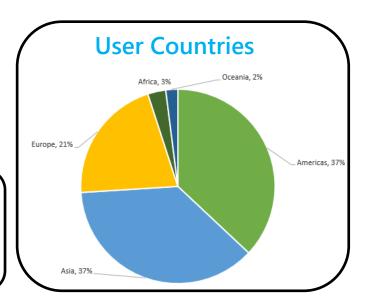

#### **Pageviews & Users**

100,000+ Page Views/Month 15,000+ Users/Month

Advertising on PCB Directory is based on the CPC (Cost Per Click) model, i.e you only pay when a user clicks the link in our directory to visit your website. This is very targeted, as users only visit **PCBdirectory.com** when they are looking for a PCB fabricator, assembly house or design company.