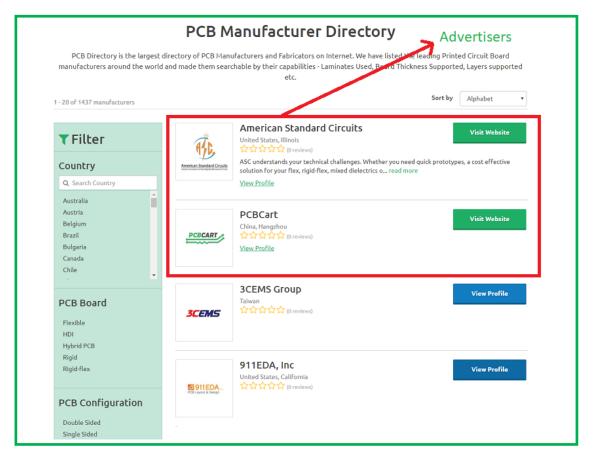

# The Largest Directory of PCB Manufacturers/Fabricators, Assembly and Design Companies

PCB Directory — <a href="www.PCBdirectory.com">www.PCBdirectory.com</a> is the largest online database of PCB Companies. We have listed Manufacturers and Fabricators, PCB Assembly companies and PCB Design companies. Users can find companies based on their location and capabilities.

Price: \$2/Click (\$300 Minimum) - Once you run out of balance you can top up.

As an advertiser your company will show up higher in list of companies - with a link to your website.