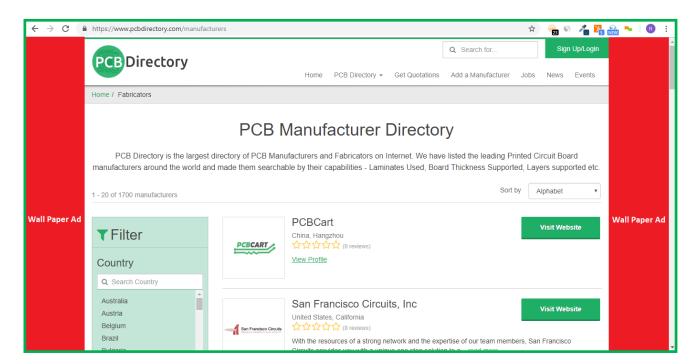

#### **Wall Paper Ads**

Wall Paper Ads are high impact ads that show on either side of the website at all times. They are visible to users on all pages even as they scroll up or down a page, as a result they are extremely effective.